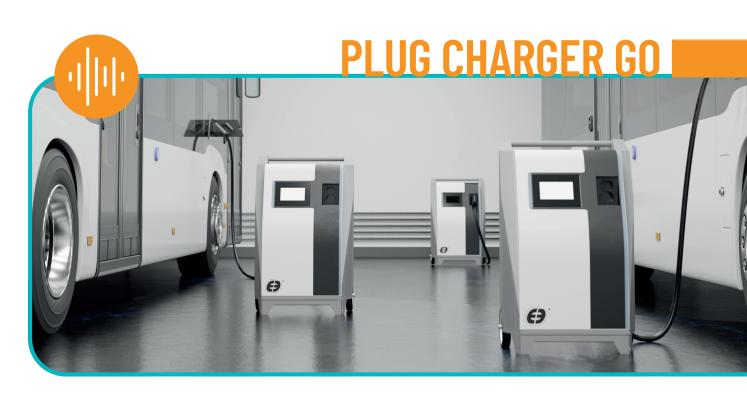

## **PLUG CHARGER GO**

Mobile charging station for fast direct current (DC) charging. This handy and portable device is a charging support in emergency situations, but can be also used for charging a vehicle in any situation and location. Suitable for all electric vehicles. The charger operates independently and no integration with charging service providers is necessary. It is ideal as an accessory for an electric vehicle.

POWER THAT MOVES YOU

**PHOTOMATE** OFFICIAL DISTRIBUTOR

Operation via intuitive 7" screen

integrated with RFID

Selection of charging power in the range of 1-30 kW from the display

Low noise emissions < 60 dBA

4m cable for unobstructed access to the vehicle

Housing resistant to temperatures between -25°C and +55 °C

Casters for easy movement of the device

Branding (Mini, Midi, Maxi)

No operator needed

Mobile charger