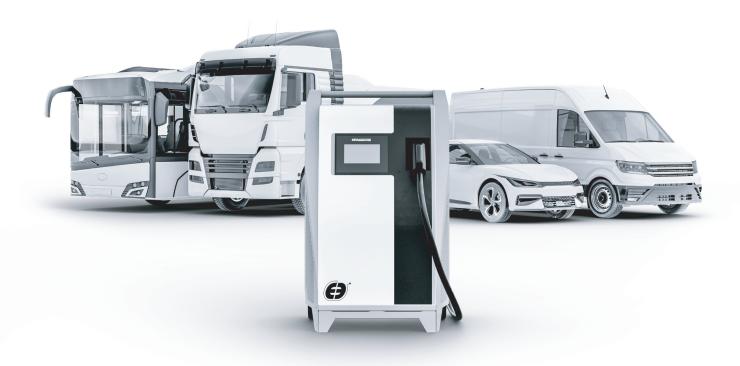

## **PLUG CHARGER GO**

Mobile charging station for fast direct current (DC) charging. This handy and portable device is a charging support in emergency situations, but can be also used for charging a vehicle in any situation and location. Suitable for all electric vehicles. The charger operates independently and no integration with charging service providers is necessary. It is ideal as an accessory for an electric vehicle.

Car repair shops

★ Motor Sport Events

Bus depots

Logistics parks

Vehicle equipment

Car washes

E-BUS

E-TRUCK