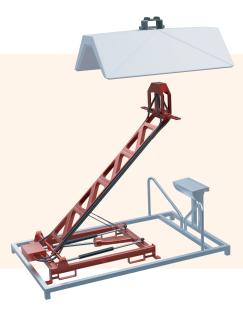

## **LINK CHARGER**

E-BUS

A charging station for high-power direct current (DC) fast charging. The device is a mast charger in an integrated monolithic housing. Suitable for heavier electric vehicles. It is designed to integrate with all charging service providers. The solution is adapted for the use of automatic charging systems via pantographs with a capacity of 300 to 500 kW. Its minimalist design makes it perfect for urban areas and bus stops with demanding architectural requirements and limited space.

Power

Pantograph

Outputs

Device type

Contact Dome (Panto Up - PU) Inverted Pantograph (Panto Down - PD) CCS emergency connector

Voltage range

150-950 V

Max. charging current

300 kW - 500 A (PU), (PD) 400 kW - 600 A (PU), 666 A (PD)

500 kW - 600 A (PU), 833 A (PD)

Plug & Charge

on standby

Bus depots

Municipal bus lines

POWER THAT MOVES YOU

**PHOTOMATE**OFFICIAL DISTRIBUTOR

nhotomate eu

Inverted Pantograph (Panto Down)

Contact Dome (Panto Up)

Saves urban space

Solution dedicated to buses

Automatic charging