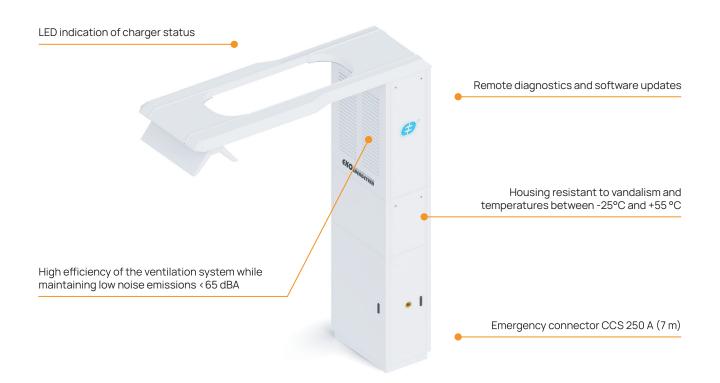

## **LINK CHARGER**

E-BUS

A charging station for high-power direct current (DC) fast charging. The device is a mast charger in an integrated monolithic housing. Suitable for heavier electric vehicles. It is designed to integrate with all charging service providers. The solution is adapted for the use of automatic charging systems via pantographs with a capacity of 300 to 500 kW. Its minimalist design makes it perfect for urban areas and bus stops with demanding architectural requirements and limited space.