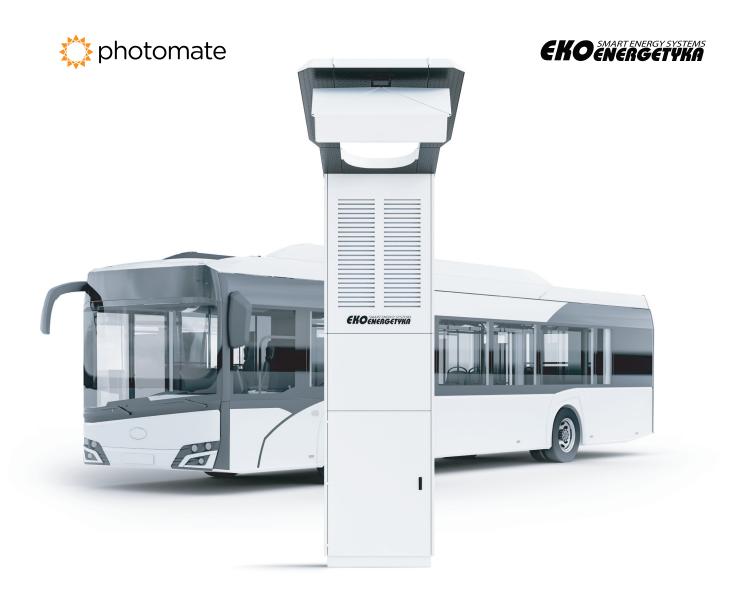

## **LINK CHARGER**

E-BUS

A charging station for high-power direct current (DC) fast charging. The device is a mast charger in an integrated monolithic housing. Suitable for heavier electric vehicles. It is designed to integrate with all charging service providers. The solution is adapted for the use of automatic charging systems via pantographs with a capacity of 300 to 500 kW. Its minimalist design makes it perfect for urban areas and bus stops with demanding architectural requirements and limited space.