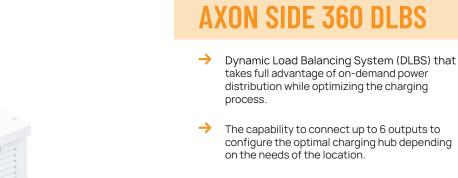

## **AXON SIDE 360 DLBS**

Power Unit providing high-speed, high-power direct current (DC) charging. The unit is a ready-made concept for connecting satellites and creating and expanding charging hubs. Up to 6 outputs can be connected. This allows the charging HUB to be optimally configured to meet the needs of the site. It supports a full range of electric vehicles. It is suitable for integration with all charging service providers.