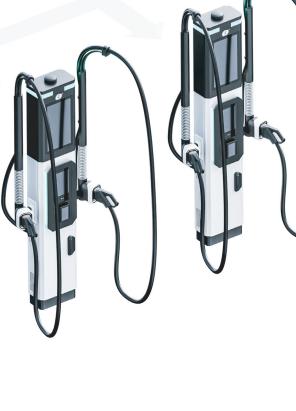

## **AXON SIDE 360 DLBS**

Power Unit providing high-speed, high-power direct current (DC) charging. The unit is a ready-made concept for connecting satellites and creating and expanding charging hubs. Up to 6 outputs can be connected. This allows the charging HUB to be optimally configured to meet the needs of the site. It supports a full range of electric vehicles. It is suitable for integration with all charging service providers.

HUB creation & expansion

Compatibility with vehicles

6 charging points

RESEARCH & DEVELOPMENT I DESIGN I PRODUCTION I ASSEMBLY & COMMISSIONING SERVICE & SUPPORT I 24/7 REMOTE MANAGEMENT