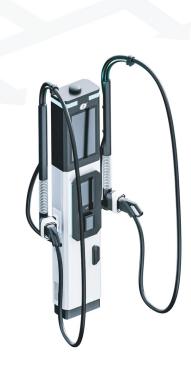

## **AXON SIDE 360 DLBS**

Power Unit providing high-speed, high-power direct current (DC) charging. The unit is a ready-made concept for connecting satellites and creating and expanding charging hubs. Up to 6 outputs can be connected. This allows the charging HUB to be optimally configured to meet the needs of the site. It supports a full range of electric vehicles. It is suitable for integration with all charging service providers.

## **PHOTOMATE** OFFICIAL DISTRIBUTOR

Plug & Charge

F٧

ready

| Power                 | 360 kW                                   |
|-----------------------|------------------------------------------|
| Device type           | Power Unit                               |
| Power Split           | Dynamic Load Balancing<br>System (DLBS)  |
| Granularity           | 60 kW                                    |
| Number of outputs     | up to 6                                  |
| Voltage range         | 150 - 1000 V                             |
| Max. charging current | 2 x 500 A<br>6 x 200 A                   |
| Hub charging variants | SAT 400<br>SAT 600<br>SAT Box, Sat One + |
|                       |                                          |